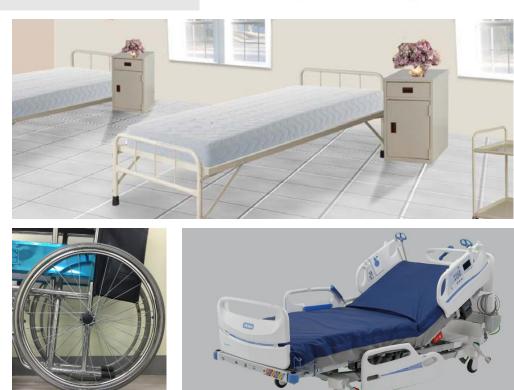

### b. Medical equipment and supplies and other related materials

- General imaging i.e. MRI, CT, Ultrasound, X-rays
- Laboratory equipment and supplies
- Surgical supplies
- Dental supplies
- Beds and matress
- Dialysis machines and consumables
- CRM (Cardiac Rhythm Management) and heart valves.
- Cardiopulmonary diagnostics & Spirometry.
- Emergency care devices.
- Consumables in urology, neurology, airway management.