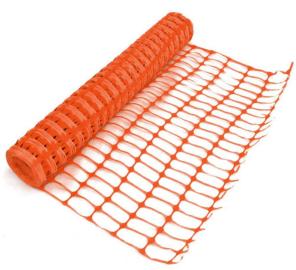

#### h. Water Sanitation and Hygiene supplies

- Chlorine bleaching powder and granules
- Latrine superstructures
- Handwashing materials
- Waste bins
- Sprayers
- Female sanitary pads
- Squatting plates
- Sharps and safety boxes
- Plastic buckets
- Soap
- Barrier fence mesh
- Cholera beds
- Scrubbing brush
- Black garbage bags
- Dust pan
- Plastic tarpaulin