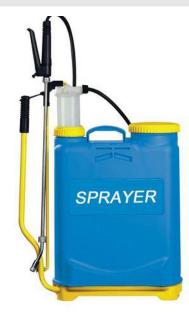

#### h. Water Sanitation and Hygiene supplies

- Chlorine bleaching powder and granules
- Latrine superstructures
- Handwashing materials
- Waste bins
- Sprayers
- Female sanitary pads
- Squatting plates
- Sharps and safety boxes
- Plastic buckets
- Soap
- Barrier fence mesh
- Cholera beds
- Scrubbing brush
- Black garbage bags
- Dust pan
- Plastic tarpaulin

## i. Agricultural and related food and animal products

- Fertiliser
- Seeds
- PICS bags
- Sprayers
- Irrigation kits
- Chemicals
- Animal feed
- Processing equipment
- Animals for breeding and consumption