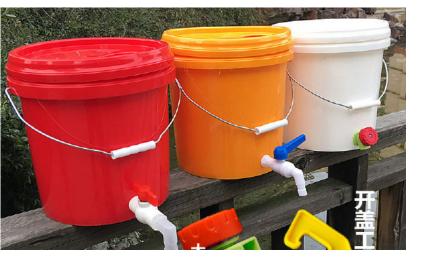

#### h. Water Sanitation and Hygiene supplies

- Chlorine bleaching powder and granules
- Latrine superstructures
- Handwashing materials
- Waste bins
- Sprayers
- Female sanitary pads
- Squatting plates
- Sharps and safety boxes
- Plastic buckets
- Soap
- Barrier fence mesh
- Cholera beds
- Scrubbing brush
- Black garbage bags
- Dust pan
- Plastic tarpaulin